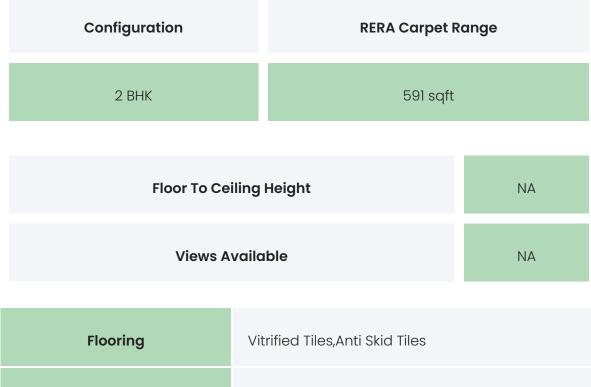

### PROJECT & AMENITIES

| Time Line                    | Size         | Typography |
|------------------------------|--------------|------------|
| Completed on 30th June, 2023 | 4111.85 Sqmt | 2 BHK      |

### FLAT INTERIORS

| Finishing    | Dry Walls,Laminated flush doors,Double glazed<br>glass windows |
|--------------|----------------------------------------------------------------|
| HVAC Service | NA                                                             |
| Technology   | NA                                                             |
| White Goods  | NA                                                             |